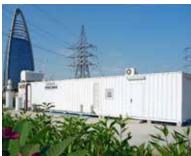

#### Main Features of SmartMBBR

MENA-Water offers complete MBBR package plants, pre-assembled as containerized system (ISO sizes). This facilitates easy transportation, fast availability and straight start-up of the MBBR plant. Included inside the package housing are all main components such as:

## Benefits of our MENA-Water Package Plants

- Well-proven, complete and clean system solution
- Compact footprint combined with convenient accessibility
- Minimum works for site installation and civil structures
- Fully automatic system operation with online monitoring facility
- Adaptable to future demand due to modular system design