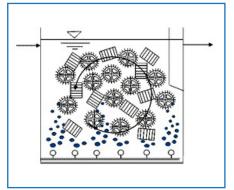

# Moving Bed Biofilm Reactor SmartMBBR Package Plants

for Sewage Treatment

Cost Effective & Compact Technology for Wastewater Reuse

SmartMBBR Package Plant

Plastic Media as Bacteria Carrier

Moving Bed Aeration

Lamella Settler

Complete Plant (SmartMBBR)

## **Wastewater Treatment with MBBR Technology**

MENA-Water **SmartMBBR** is a compact **Moving Bed Biofilm Reactor (MBBR)** used for wastewater treatment. The plastic media acts as suitable carriers for biological colonies of bacteria. Aeration and mixing is provided via coarse bubble diffusers to aid biological process. If de-nitrification is needed anerobic step with mechanical agitation will be applied in the first chamber before aeration. After aeration, lamellar settler acts as clarifier. The water is then passed through a filtration treatment step and disinfected with chlorine.