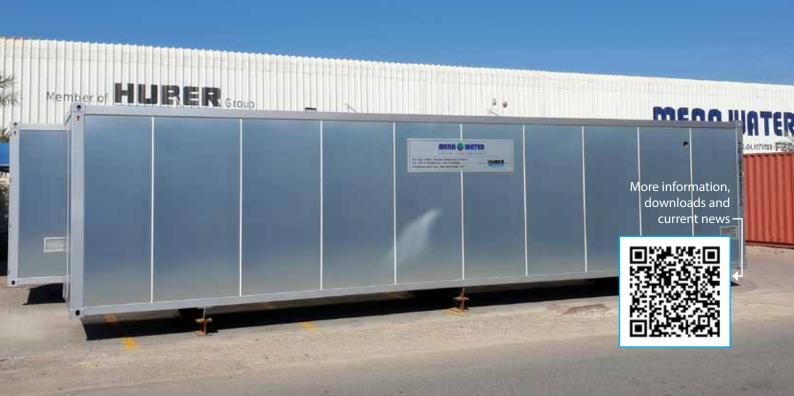

#### Main Features of SmartMBBR

MENA-Water offers complete MBBR package plants, pre-assembled as containerized system (ISO sizes). This facilitates easy transportation, fast availability and straight start-up of the MBBR plant. Included inside the package housing are all main components such as:

- Durable / long life (stainless steel components)
- Stainless steel process tank in ISO container with Alu Cladding
- Completely closed (top cover) ensure low odors
- All components built in the container (plug and play)
- Duty / Standby for main rotating equipment
- European / German manufactures
- Automatic PLC control with web monitoring system