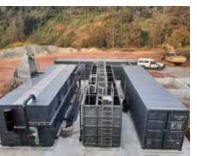

# Moving Bed Biofilm Reactor SmartMBBR Package Plants

for Sewage Treatment

Cost Effective & Compact Technology for Wastewater Reuse

SmartMBBR Package Plant

Plastic Media as Bacteria Carrier

Moving Bed Aeration

## **Wastewater Treatment with MBBR Technology**

MENA-Water **SmartMBBR** is a compact **Moving Bed Biofilm Reactor (MBBR)** used for wastewater treatment. The plastic media acts as suitable carriers for biological colonies of bacteria. Aeration and mixing is provided via coarse bubble diffusers to aid biological process. If de-nitrification is needed anerobic step with mechanical agitation will be applied in the first chamber before aeration. After aeration, lamellar settler acts as clarifier. The water is then passed through a filtration treatment step and disinfected with chlorine.

#### Main Features of SmartMBBR

MENA-Water offers complete MBBR package plants, pre-assembled as containerized system (ISO sizes). This facilitates easy transportation, fast availability and straight start-up of the MBBR plant. Included inside the package housing are all main components such as: