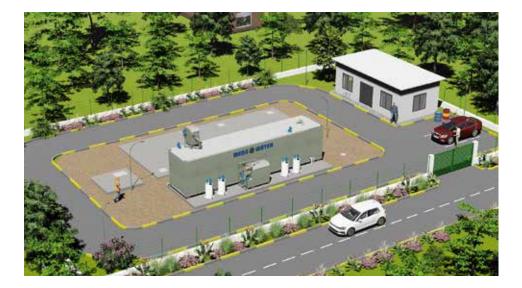

#### Main Features of SmartMBBR

MENA-Water offers complete MBBR package plants, pre-assembled as containerized system (ISO sizes). This facilitates easy transportation, fast availability and straight start-up of the MBBR plant. Included inside the package housing are all main components such as:

## **Fields of Application**

MENA-Water **SmartMBBR** package plants are capable to handle a wide range of capacities, starting from a daily throughput of a few cubic meters, reaching to some thousands of cubic meters per day. Our plants can be arranged custom-fit to serve your desired wastewater application.