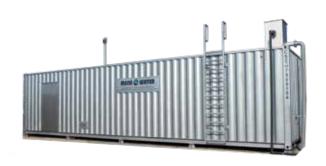

#### Main Features of SmartMBBR

MENA-Water offers complete MBBR package plants, pre-assembled as containerized system (ISO sizes). This facilitates easy transportation, fast availability and straight start-up of the MBBR plant. Included inside the package housing are all main components such as:

- Durable / long life (stainless steel components)
- Stainless steel process tank in ISO container with Alu Cladding
- Completely closed (top cover) ensure low odors
- All components built in the container (plug and play)
- Duty / Standby for main rotating equipment
- European / German manufactures
- Automatic PLC control with web monitoring system