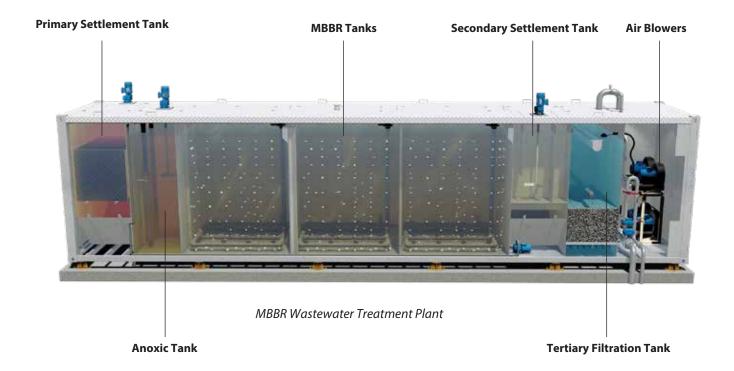

## **Wastewater Treatment with MBBR Technology**

MENA-Water **SmartMBBR** is a compact **Moving Bed Biofilm Reactor (MBBR)** used for wastewater treatment. The plastic media acts as suitable carriers for biological colonies of bacteria. Aeration and mixing is provided via coarse bubble diffusers to aid biological process. If de-nitrification is needed anerobic step with mechanical agitation will be applied in the first chamber before aeration. After aeration, lamellar settler acts as clarifier. The water is then passed through a filtration treatment step and disinfected with chlorine.

#### Main Features of SmartMBBR

MENA-Water offers complete MBBR package plants, pre-assembled as containerized system (ISO sizes). This facilitates easy transportation, fast availability and straight start-up of the MBBR plant. Included inside the package housing are all main components such as: