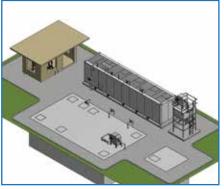

#### Main Features of SmartMBBR

MENA-Water offers complete MBBR package plants, pre-assembled as containerized system (ISO sizes). This facilitates easy transportation, fast availability and straight start-up of the MBBR plant. Included inside the package housing are all main components such as:

For optimized performance of the entire plant, all necessary equipment for installation in the external structures are included in our scope of supply:

- Equipments for lifting station and mechanical pre-treatment
- Diffusers, pumps and mixers for balancing tank
- Equipment for sludge treatment and clean water pumping