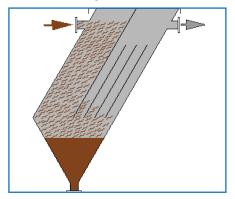

Lamella Settler

Complete Plant (SmartMBBR)

## **Wastewater Treatment with MBBR Technology**

MENA-Water **SmartMBBR** is a compact **Moving Bed Biofilm Reactor (MBBR)** used for wastewater treatment. The plastic media acts as suitable carriers for biological colonies of bacteria. Aeration and mixing is provided via coarse bubble diffusers to aid biological process. If de-nitrification is needed anerobic step with mechanical agitation will be applied in the first chamber before aeration. After aeration, lamellar settler acts as clarifier. The water is then passed through a filtration treatment step and disinfected with chlorine.