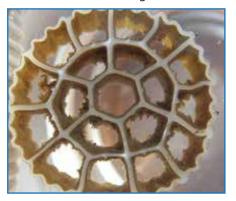

# Moving Bed Biofilm Reactor SmartMBBR Package Plants

for Sewage Treatment

Cost Effective & Compact Technology for Wastewater Reuse

SmartMBBR Package Plant

Plastic Media as Bacteria Carrier

Moving Bed Aeration

## **Wastewater Treatment with MBBR Technology**

MENA-Water **SmartMBBR** is a compact **Moving Bed Biofilm Reactor (MBBR)** used for wastewater treatment. The plastic media acts as suitable carriers for biological colonies of bacteria. Aeration and mixing is provided via coarse bubble diffusers to aid biological process. If de-nitrification is needed anerobic step with mechanical agitation will be applied in the first chamber before aeration. After aeration, lamellar settler acts as clarifier. The water is then passed through a filtration treatment step and disinfected with chlorine.