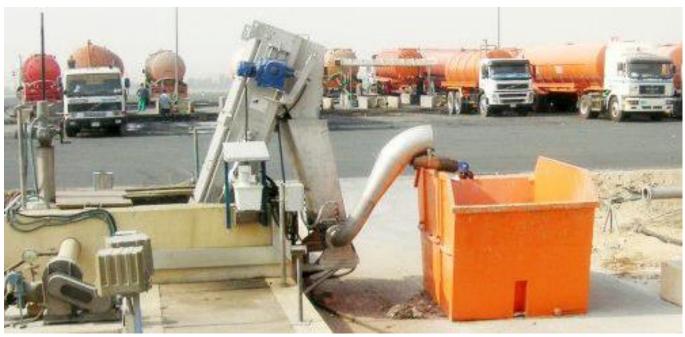

## Alawir Sewage Treatment Plant, Dubai, UAE

The incoming channel of Al Awir STP Tanker station in Dubai, UAE transports sewage highly polluted with solid contents.

Mena Water FZC got the order to build up the screen system.

Start up of the plant was in August 2008.

- ✓ Suitable for very deep channels and pump stations
- ✓ Fitted with anti-jamming and overload devices
- ✓ High removal capacity due to the multiple rake

Pretreatment at Tanker Station