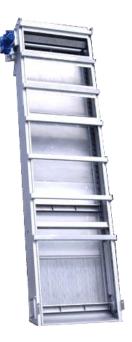

## **MULTIRAKE BAR SCREEN**

## Alawir Sewage Treatment Plant, Dubai, UAE

The incoming channel of Al Awir STP Tanker station in Dubai, UAE transports sewage highly polluted with solid contents.

Mena Water FZC got the order to build up the screen system.

Start up of the plant was in August 2008.

- ✓ Suitable for very deep channels and pump stations
- ✓ Fitted with anti-jamming and overload devices
- ✓ High removal capacity due to the multiple rake

Pretreatment at Tanker Station

## **PROJECT DATA**

• Multi Rake Screen

Capacity 75 m³/min
Channel width 1200 mm
Channel depth 4000 mm
Perforation 15 mm
Material SS 316
With pivoting system

Screenings compactor
 Capacity 2 m³/h